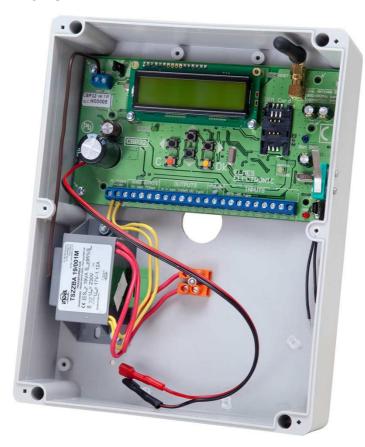

## WIRED & WIRELESS ALARM CONTROL PANEL WITH BUILT-IN GSM MODULE, PLASTIC ENCLOSURE AND TRANSFORMER

**PRODUCT CODE: CBP32 S** 

## General features of CBP32 S control panel:

- integrated GSM module for SMS & CLIP arming, disarming and notification
- 32 wireless zones and 6 parametric inputs for connecting wired detectors
- · programming with PC computer
- arming and disarming of the panel with hand held remote or GSM mobile phone
- 2 outputs rated up to 700mA at 12VDC
- 6 outputs open collector type rated up to 100 mA,
- transformer 230VAC / 17VAC
- fitting battery 12V, 1.2 17Ah (battery not included)
- external dimensions of the plastic enclosure L225/W175/H80 mm