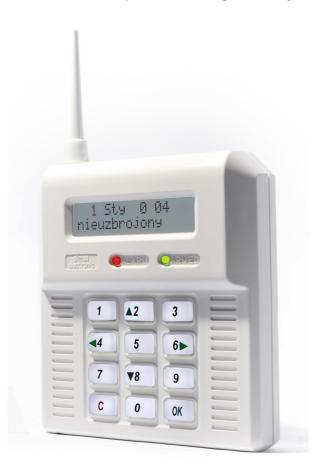

## WIRELESS ALARM CONTROL PANEL

PRODUCT CODE: CB32-BB (white backlight of keyboard and LCD)

## **Technical specification**

- dynamic code system KEELOQ® of Microchip Corp. USA
- operating frequency: 433,92 MHz
- 32 wireless zones
- 2 parametric wired zones
- 16 users (4 administrators)
- power supply: 12V DC (not included)
- back-up power: rechargeable batteries 2 x 3.6V-3.7V lithium-ion (not included)
- built-in accoustic signalisator 92dB
- compatible with all Elmes wireless detectors
- controls 1 wireless signalisator WSS
- operating temperature range from 0 to + 40°C,
- external dimmensions without antenna: 110/122/32mm.